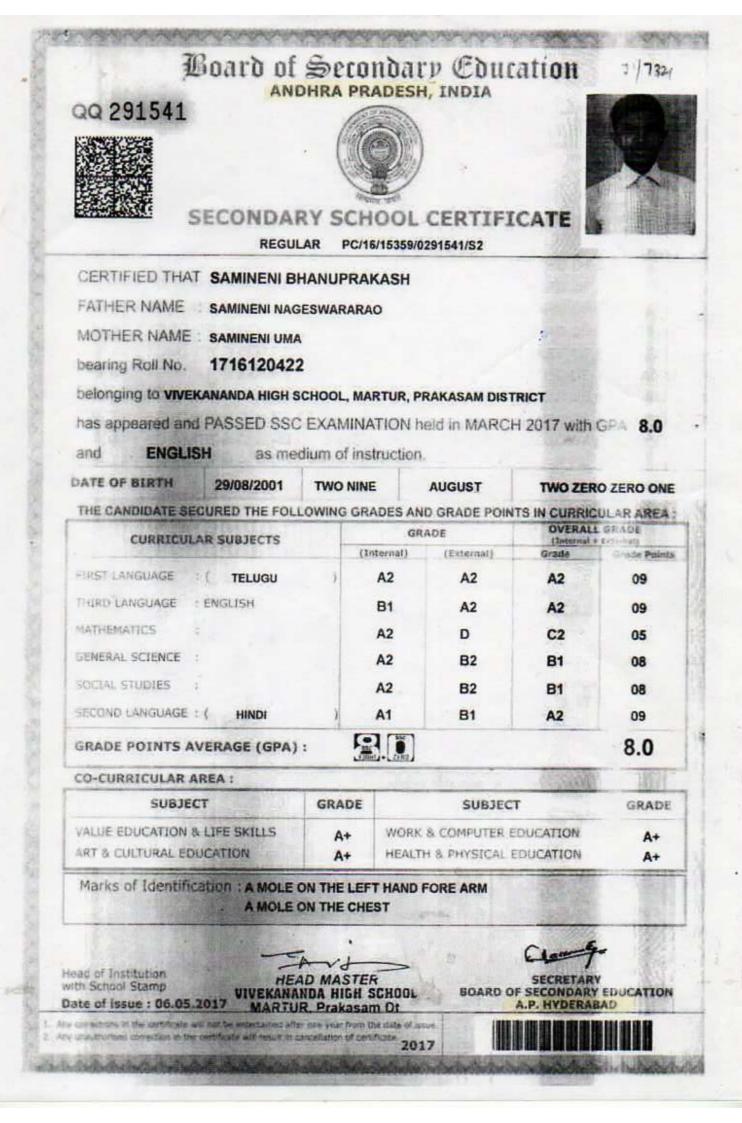

| QQ 291541                                  | (G          |          | I, INDIA     |                          | 1             |
|--------------------------------------------|-------------|----------|--------------|--------------------------|---------------|
|                                            |             |          | 8            |                          | X             |
| SECONDAR                                   | Y SCH       | OOL      | CERTIFI      |                          |               |
| REGUL                                      |             |          | 291541/S2    |                          | - Internation |
| CERTIFIED THAT SAMINENI BE                 | ANUPRA      | KASH     |              |                          |               |
| FATHER NAME : SAMINENI NAG                 | ESWARARA    | 0        |              |                          |               |
| MOTHER NAME : SAMINENI UMA                 |             |          |              |                          |               |
| bearing Roll No. 1716120422                | 2           |          |              |                          |               |
| belonging to VIVEKANANDA HIGH S            | CHOOL, MA   | RTUR, P  | RAKASAM DIST | RICT                     |               |
| has appeared and PASSED SSC                | EXAMINA     | ATION h  | eld in MARC  | H 2017 with G            | PA 8.0        |
| and and the second second                  | dium of ins |          |              | in seals                 |               |
| DATE OF BIRTH 29/08/2001                   | TWO NIN     | E        | AUGUST       | TWO ZERO                 | ZERO ON       |
| THE CANDIDATE SECURED THE FOLI             | OWING GR    | ADES AN  | D GRADE POIN | TS IN CURRICU            | LAR AREA      |
| CURRICULAR SUBJECTS                        |             |          | ADE          | OVERALL<br>(Internal + I | Ectimate      |
| FIRST LANGUAGE : ( TELUGU                  | (1          | A2       | (External)   | Grade<br>A2              | 09            |
| THIRD LANGUAGE : ENGLISH                   | 1           | B1       | A2           | A2                       | 09            |
| MATHEMATICS                                |             | A2       | D            | C2                       | 05            |
| GENERAL SCIENCE                            |             | A2       | B2           | B1                       | 08            |
| SOCIAL STUDIES                             |             | A2       | B2           | B1                       | 08            |
| SECOND LANGUAGE : ( HINDI                  | )           | A1       | B1           | A2                       | 09            |
| GRADE POINTS AVERAGE (GPA)                 | : F         | Net ZEND |              |                          | 8.0           |
| CO-CURRICULAR AREA :                       |             |          |              | 11462                    | 161           |
| SUBJECT                                    | GRADE       |          | SUBJEC       | т                        | GRADE         |
| VALUE EDUCATION & LIFE SKILLS              | A+          | 10111111 | & COMPUTER   |                          | A+            |
| ART & CULTURAL EDUCATION                   | A+          |          | H & PHYSICAL | EDUCATION                | A+            |
| Marks of Identification : A MOLE<br>A MOLE | ON THE LEP  |          | FORE ARM     |                          |               |
| State of the state                         |             |          |              | Claming                  | 19905         |
|                                            | AD MASTE    |          |              | SECRETARY                | 1             |
| WHEN SCHOOL SUMMER                         | NDA HIGH    | SCHOOL   | BOARD (      | OF SECONDARY             | EDUCATION     |