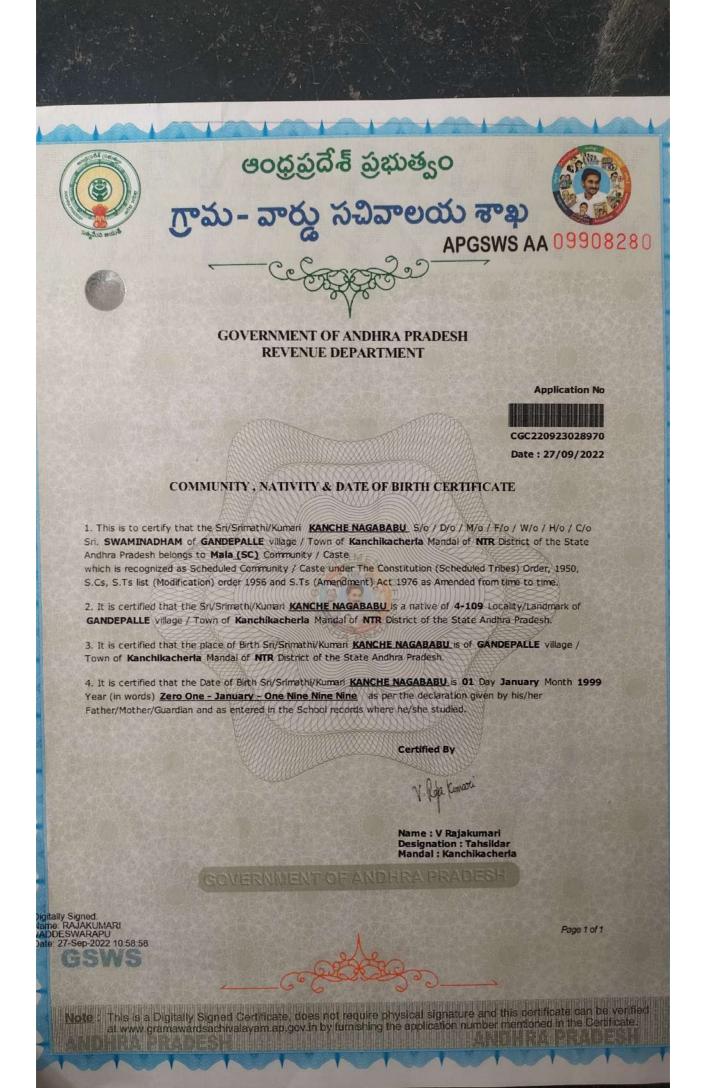

#### VALID FOR THE YEAR 2020-21

This is to certify that Shri/Smt./Kumari GANDRA MANASA son/daughter/wife of SRINIVASARAO permanent resident of <u>2-13A</u> village/Street VAVILALA Post Office VAVILALA District KRISHNA in the State/Union Territory ANDHRA PRADESH Pin Code 521235 Whose photograph is attested below belongs to Economically Weaker Sections, since the gross annual income\* of his/her 'family'\*\* is below Rs.8 lakh(Rupees Eight Lakh Only) for the financial year 2019-20. His/her family does not own or possess any of the following assets\*\*\*:

Shri/Smt./Kumari GANDRA MANASA belongs to the OC(KAMMA) caste Which is not recognized as a Scheduled Caste, Scheduled Tribe and Other Backword Classes(Central List)

Firefox

Certified By

- A  $\leq$ 

Name : Swargam Narasimha Rao Designation :MRO Mandal : TIRUVURU